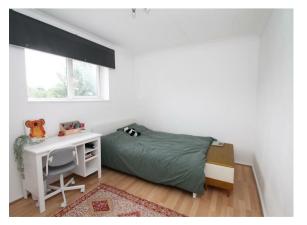

Hallway • Living room with wood floor and bay window • Spacious modern kitchen/diner with under floor heating, wood work surfaces and doors to garden • First floor landing with access to loft room • Modern family bathroom and separate w.c • Two double bedrooms with fitted wardrobes • One good size bedroom • Converted loft room with shower room and eaves storage • Double glazing • Gas central heating • Off street parking • Garage to side • Rear garden measuring 45ft x 28ft with covered patio and lawn areas.