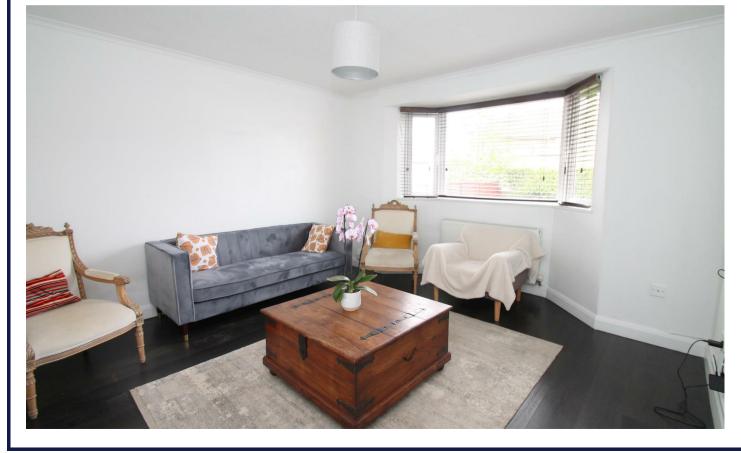

Hallway • Living room with wood floor and bay window • Spacious modern kitchen/diner with under floor heating, wood work surfaces and doors to garden • First floor landing with access to loft room • Modern family bathroom and separate w.c • Two double bedrooms with fitted wardrobes • One good size bedroom • Converted loft room with shower room and eaves storage • Double glazing • Gas central heating • Off street parking • Garage to side • Rear garden measuring 45ft x 28ft with covered patio and lawn areas.