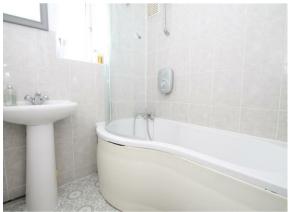

Hallway • Living room with wood floor and bay window • Spacious modern kitchen/diner with under floor heating, wood work surfaces and doors to garden • First floor landing with access to loft room • Modern family bathroom and separate w.c • Two double bedrooms with fitted wardrobes • One good size bedroom • Converted loft room with shower room and eaves storage • Double glazing • Gas central heating • Off street parking • Garage to side • Rear garden measuring 45ft x 28ft with covered patio and lawn areas.