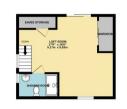

348 Green Lanes, Palmers Green, London N13 5TJ 020 8882 7888 palmersgreen@anthonywebb.co.uk anthonywebb.co.uk

TOTAL FLOOR AREA : 1174 sq.ft. (199.1 sq.m.) approx. White every atterpt has been made to ensure the accuracy of the flooping contained here, masure of door, solver, and provide the mass expression and in septocolistic states for any prospective parthaser. The services, system and applications shown have not been tested and no gu as its "the services" and applications and the second s

2ND FLOOR 258 so.ft. (24.0 so.m.) approx