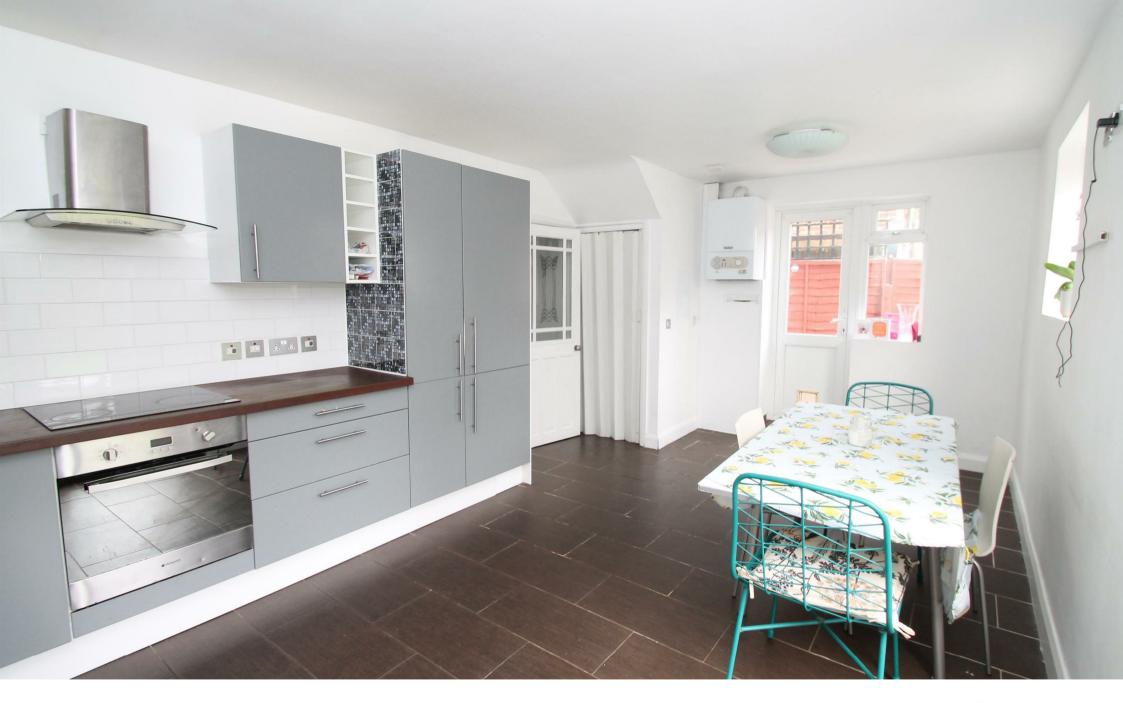

Hallway • Living room with wood floor and bay window • Spacious modern kitchen/diner with under floor heating, wood work surfaces and doors to garden • First floor landing with access to loft room • Modern family bathroom and separate w.c • Two double bedrooms with fitted wardrobes • One good size bedroom • Converted loft room with shower room and eaves storage • Double glazing • Gas central heating • Off street parking • Garage to side • Rear garden measuring 45ft x 28ft with covered patio and lawn areas.

- Three bedrooms+loft room
- Semi-detached house
- Living room
- Kitchen/diner
- Two bath/shower rooms
- Double glazing/gas central heating
- Garage+drive
- East facing rear garden

Farndale Avenue Palmers Green London N13 5AL