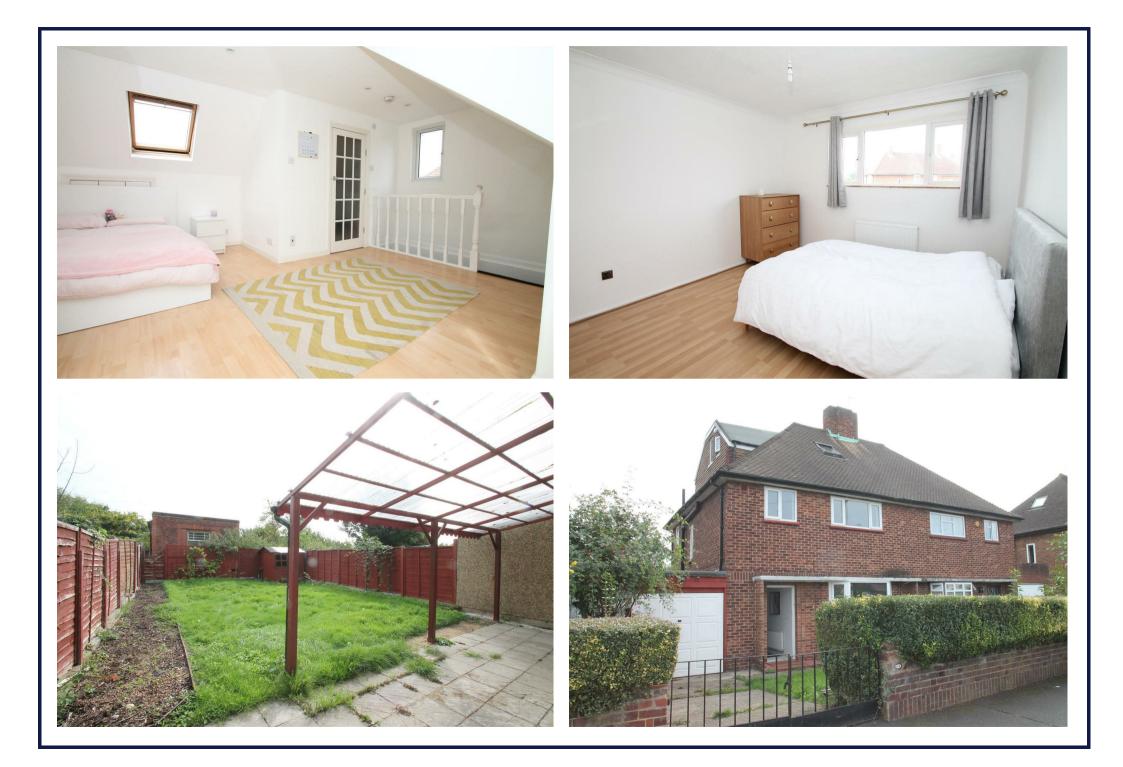

Hallway • Living room with wood floor and bay window • Spacious modern kitchen/diner with under floor heating, wood work surfaces and doors to garden • First floor landing with access to loft room • Modern family bathroom and separate w.c • Two double bedrooms with fitted wardrobes • One good size bedroom • Converted loft room with shower room and eaves storage • Double glazing • Gas central heating • Off street parking • Garage to side • Rear garden measuring 45ft x 28ft with covered patio and lawn areas.